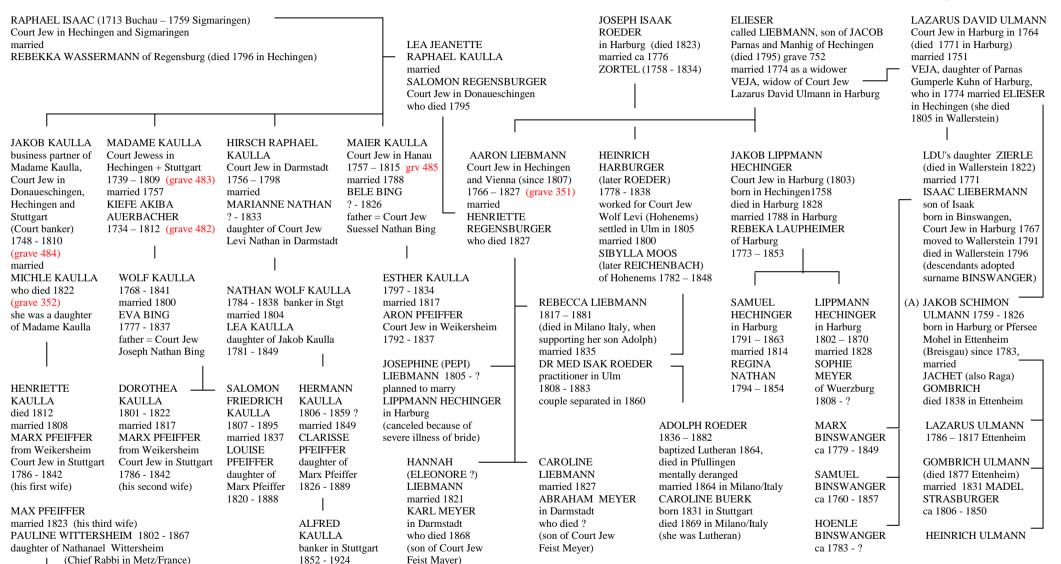

## **COURT JEWS OF SOUTHERN GERMANY**

version 08

of Darmstadt (Hesse), Harburg (County of Oettingen), Hechingen (Hohenzollern), Stuttgart (Wuerttemberg)
Incomplete extract of a general structure by Rolf Hofmann (<u>HarburgProject@aol.com</u>) plus additional information from Otto Werner (Hechingen)
Red numbers indicate graves at Jewish cemetery of Hechingen